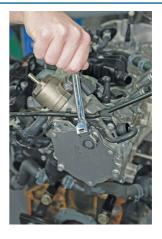

## **Additional Information**

- 9 x Go Thru Alldrive sockets 5, 6, 7, 8, 9, 10, 11, 12 and 13mm.
- 20 x low profile bits: Hex: 3, 4, 5, 6 and 8mm; Star\*: T10, T15, T20, T25, T30, T40, T45, T50 and T55; Spline: M4, M5, M6, M8, M10, and M12.
- Accessories: 13mm flexihead ratchet ring spanner; socket adaptor: 13mm x 1/4"D.
- · Presented in an EVA foam tray convenient for user storage and limiting packaging waste.