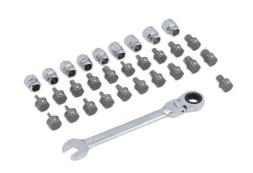

## Low Profile Bit & Alldrive Go Thru Socket Set 31pc

Set of low profile Alldrive sockets, in go-thru drive format, for ultra-low applications, manufactured from chrome vanadium, with impact grade S2 steel bits.

## **Additional Information**

- 9 x Go Thru Alldrive sockets 5, 6, 7, 8, 9, 10, 11, 12 and 13mm.
- 20 x low profile bits: Hex: 3, 4, 5, 6 and 8mm; Star\*: T10, T15, T20, T25, T30, T40, T45, T50 and T55; Spline: M4, M5, M6, M8, M10, and M12.
- Accessories: 13mm flexihead ratchet ring spanner; socket adaptor: 13mm x 1/4"D.
- · Presented in an EVA foam tray convenient for user storage and limiting packaging waste.